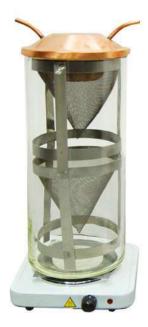

#### DESCRIPTION

Testmak Series B1770 and B1775 Reflux Extractors are used for the quantitative determination of bitumen in hot-mixed paving mixtures and pavement samples. The bitumen content is calculated by difference from the weight of extracted aggregates, moisture content and ash from an aliquot part of the extract. Two models available: 1000 and 4000 g capacity.

#### Reflux Extractors are supplied with;

- Cylindrical Glass Extractor Jar
- Stainless steel wire mesh cone
- Brass condenser
- Iron Wire Gauze
- Hot plate
- Filter paper

#### **TECHNICAL SPECIFICATIONS**

| Product Code    | B1770          | B1775          |
|-----------------|----------------|----------------|
| Dimensions      | 265x265x600 mm | 150x150x600 mm |
| Weight (approx) | 9 kg           | 4 kg           |