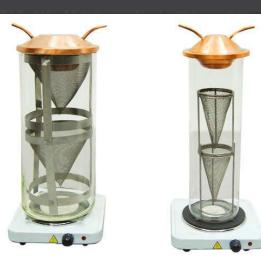

#### DESCRIPTION

Testmak Series B1770 and B1775 Reflux Extractors are used for the quantitative determination of bitumen in hot-mixed paving mixtures and pavement samples. The bitumen content is calculated by difference from the weight of extracted aggregates, moisture content and ash from an aliquot part of the extract. Two models available: 1000 and 4000 g capacity.

#### Reflux Extractors are supplied with;

- Cylindrical Glass Extractor Jar
- Stainless steel wire mesh cone
- Brass condenser
- Iron Wire Gauze
- Hot plate
- Filter paper

#### **TECHNICAL SPECIFICATIONS**

| Product Code    | B1770          | B1775          |
|-----------------|----------------|----------------|
| Dimensions      | 265x265x600 mm | 150x150x600 mm |
| Weight (approx) | 9 kg           | 4 kg           |