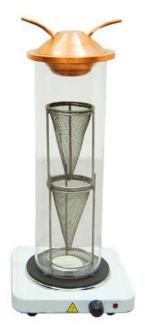

#### DESCRIPTION

Testmak Series B1770 and B1775 Reflux Extractors are used for the quantitative determination of bitumen in hot-mixed paving mixtures and pavement samples. The bitumen content is calculated by difference from the weight of extracted aggregates, moisture content and ash from an aliquot part of the extract. Two models available: 1000 and 4000 g capacity.

#### Reflux Extractors are supplied with;

- Cylindrical Glass Extractor Jar
- Stainless steel wire mesh cone
- Brass condenser
- Iron Wire Gauze
- Hot plate
- Filter paper

#### **TECHNICAL SPECIFICATIONS**

| Product Code    | B1770          | B1775          |
|-----------------|----------------|----------------|
| Dimensions      | 265x265x600 mm | 150x150x600 mm |
| Weight (approx) | 9 kg           | 4 kg           |